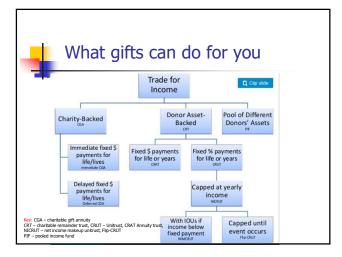

| 2021 Propose                                                                                                                                                                                                      | d tax changes                                                                                                                                                                                                                                                                                    |  |  |  |
|-------------------------------------------------------------------------------------------------------------------------------------------------------------------------------------------------------------------|--------------------------------------------------------------------------------------------------------------------------------------------------------------------------------------------------------------------------------------------------------------------------------------------------|--|--|--|
| LIKELY IN SOME FORM                                                                                                                                                                                               |                                                                                                                                                                                                                                                                                                  |  |  |  |
| Reduce Gift and Estate Tax<br>Exemption to \$5 Million<br>- Exclusion applies to each individual and is<br>indexed to inflation<br>- To start. January 1, 2022<br>- Tax rate increase not proposed                | Grantor Trust Limitations<br>• Significantly limit the use of grantor trusts in<br>several estate planning strategies<br>• Effective for new trusts and contributions to<br>existing trusts on or after date of enactment                                                                        |  |  |  |
| Surcharge on Individuals,<br>Trusts & Estates<br>Impose a tax equal to 3% of a taxpayer's<br>modified adjusted gross income where<br>Income is \$5,000,000 + and for estates and<br>trusts with income \$100,000+ | IRA Restrictions<br>• Problek Individuals from making additional<br>contributions to IRAs if the total value<br>exceeds \$10 million<br>• If IRA exceeds \$10 million<br>• If IRA exceeds \$10 million, at least 50%<br>clistributions are required<br>• End "backdoor Roth" conversion strategy |  |  |  |