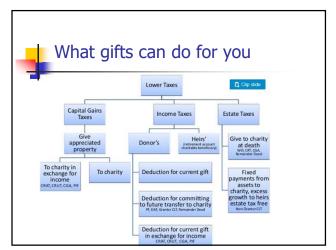

| 2021 Propose                                                                                                                                                                                                      | d tax changes                                                                                                                                                                                                                                                                                    |  |  |  |
|-------------------------------------------------------------------------------------------------------------------------------------------------------------------------------------------------------------------|--------------------------------------------------------------------------------------------------------------------------------------------------------------------------------------------------------------------------------------------------------------------------------------------------|--|--|--|
| LIKELY IN SOME FORM                                                                                                                                                                                               |                                                                                                                                                                                                                                                                                                  |  |  |  |
| Reduce Gift and Estate Tax<br>Exemption to \$5 Million<br>- Exclusion applies to each individual and is<br>indexed to inflation<br>- To start. January 1, 2022<br>- Tax rate increase not proposed                | Grantor Trust Limitations<br>• Significantly limit the use of grantor trusts in<br>several estate planning strategies<br>• Effective for new trusts and contributions to<br>existing trusts on or after date of enactment                                                                        |  |  |  |
| Surcharge on Individuals,<br>Trusts & Estates<br>Impose a tax equal to 3% of a taxpayer's<br>modified adjusted gross income where<br>Income is \$5,000,000 + and for estates and<br>trusts with income \$100,000+ | IRA Restrictions<br>• Problek Individuals from making additional<br>contributions to IRAs if the total value<br>exceeds \$10 million<br>• If IRA exceeds \$10 million<br>• If IRA exceeds \$10 million, at least 50%<br>clistributions are required<br>• End "backdoor Roth" conversion strategy |  |  |  |