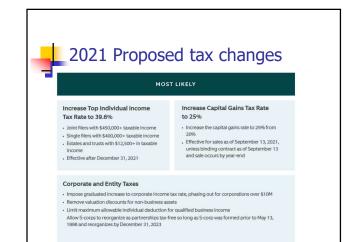

| 2021 Propose                                                                                                                                                                                                      | d tax changes                                                                                                                                                                                                                                                                                    |  |  |  |
|-------------------------------------------------------------------------------------------------------------------------------------------------------------------------------------------------------------------|--------------------------------------------------------------------------------------------------------------------------------------------------------------------------------------------------------------------------------------------------------------------------------------------------|--|--|--|
| LIKELY IN SOME FORM                                                                                                                                                                                               |                                                                                                                                                                                                                                                                                                  |  |  |  |
| Reduce Gift and Estate Tax<br>Exemption to \$5 Million<br>- Exclusion applies to each individual and is<br>indexed to inflation<br>- To start. January 1, 2022<br>- Tax rate increase not proposed                | Grantor Trust Limitations<br>• Significantly limit the use of grantor trusts in<br>several estate planning strategies<br>• Effective for new trusts and contributions to<br>existing trusts on or after date of enactment                                                                        |  |  |  |
| Surcharge on Individuals,<br>Trusts & Estates<br>Impose a tax equal to 3% of a taxpayer's<br>modified adjusted gross income where<br>Income is \$5,000,000 + and for estates and<br>trusts with income \$100,000+ | IRA Restrictions<br>• Problek Individuals from making additional<br>contributions to IRAs if the total value<br>exceeds \$10 million<br>• If IRA exceeds \$10 million<br>• If IRA exceeds \$10 million, at least 50%<br>clistributions are required<br>• End "backdoor Roth" conversion strategy |  |  |  |