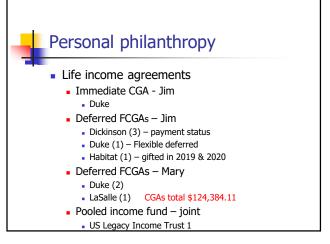

|            |                        | Porconal philapthropy |                |               |             |                       |                  |
|------------|------------------------|-----------------------|----------------|---------------|-------------|-----------------------|------------------|
|            | Personal philanthropy  |                       |                |               |             |                       |                  |
|            |                        |                       |                |               |             |                       |                  |
| RIBUTION   | S                      |                       |                |               |             |                       |                  |
| Start Date | 10/29/2020