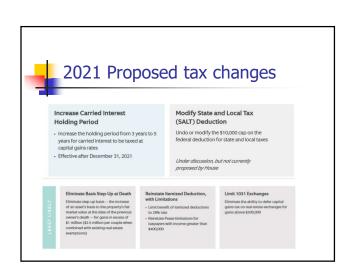

| 2021 Propose                                                                                                                                                                                                      | d tax changes                                                                                                                                                                                                                                                                                    |  |  |  |
|-------------------------------------------------------------------------------------------------------------------------------------------------------------------------------------------------------------------|--------------------------------------------------------------------------------------------------------------------------------------------------------------------------------------------------------------------------------------------------------------------------------------------------|--|--|--|
| LIKELY IN SOME FORM                                                                                                                                                                                               |                                                                                                                                                                                                                                                                                                  |  |  |  |
| Reduce Gift and Estate Tax<br>Exemption to \$5 Million<br>- Exclusion applies to each individual and is<br>indexed to inflation<br>- To start. January 1, 2022<br>- Tax rate increase not proposed                | Grantor Trust Limitations<br>• Significantly limit the use of grantor trusts in<br>several estate planning strategies<br>• Effective for new trusts and contributions to<br>existing trusts on or after date of enactment                                                                        |  |  |  |
| Surcharge on Individuals,<br>Trusts & Estates<br>Impose a tax equal to 3% of a taxpayer's<br>modified adjusted gross income where<br>Income is \$5,000,000 + and for estates and<br>trusts with income \$100,000+ | IRA Restrictions<br>• Problek Individuals from making additional<br>contributions to IRAs if the total value<br>exceeds \$10 million<br>• If IRA exceeds \$10 million<br>• If IRA exceeds \$10 million, at least 50%<br>clistributions are required<br>• End "backdoor Roth" conversion strategy |  |  |  |