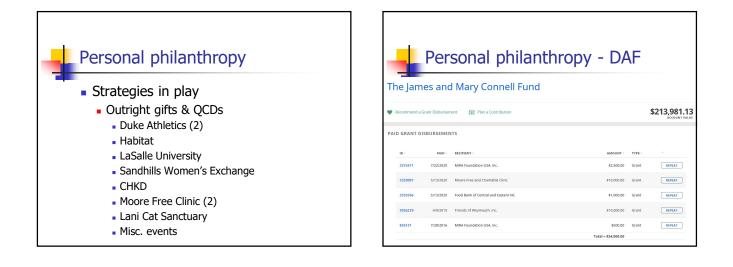

|            |                        | Porconal philapthropy |                |               |             |                       |                  |
|------------|------------------------|-----------------------|----------------|---------------|-------------|-----------------------|------------------|
|            | Personal philanthropy  |                       |                |               |             |                       |                  |
|            |                        |                       |                |               |             |                       |                  |
| RIBUTION   | S                      |                       |                |               |             |                       |                  |
| Start Date | 10/29/2020 *           | End Date              | 10/29/2021 *   | Apply Dates   |             | Ex                    | port to Excel [] |
|            |                        |                       |                |               |             |                       |                  |
| to -       |                        | INVESTED -            | NAME -         | QUANTITY -    | value -     | Collans.              | 2                |
|            | 10/18/2021             | 10/25/2021            | Roku Inc       | 100.00        | \$33,386.43 | Accepted and Invested | 1                |
| 1106260    |                        |                       |                |               | \$27.048.20 | Accepted and invested |                  |
| 1106260    | 6/30/2021              | 7/8/2023              | Microsoft Corp | 100.00        | 527,048.20  |                       |                  |
|            | 6/30/2021<br>2/12/2021 | 7/8/2021              | Microsoft Corp | 100.00 200.00 | \$48,803.00 | Accepted and invested |                  |