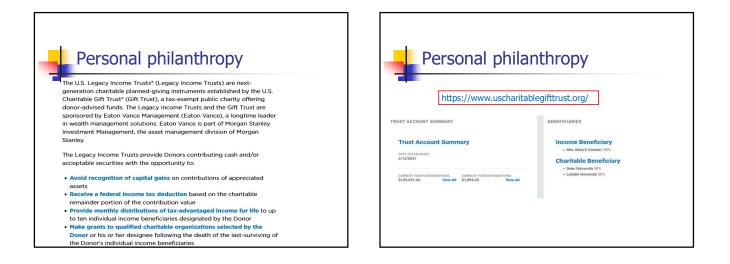

|            |                        | Porconal philapthropy |                |               |             |                       |                  |
|------------|------------------------|-----------------------|----------------|---------------|-------------|-----------------------|------------------|
|            | Personal philanthropy  |                       |                |               |             |                       |                  |
|            |                        |                       |                |               |             |                       |                  |
| RIBUTION   | S                      |                       |                |               |             |                       |                  |
| Start Date | 10/29/2020 *