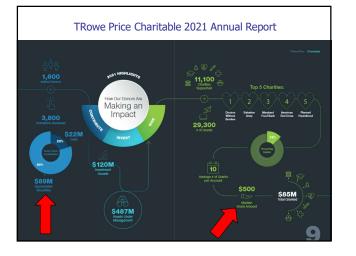

|            |                        | Porconal philapthropy |                |               |             |                       |                  |
|------------|------------------------|-----------------------|----------------|---------------|-------------|-----------------------|------------------|
|            | Personal philanthropy  |                       |                |               |             |                       |                  |
|            |                        |                       |                |               |             |                       |                  |
| RIBUTION   | S                      |                       |                |               |             |                       |                  |
| Start Date | 10/29/202