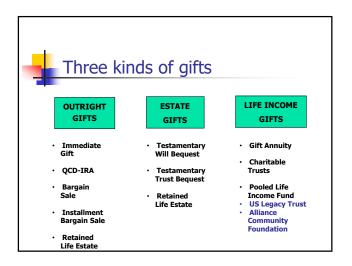

|            |                        | Porconal philapthropy |                |               |             |                       |                  |
|------------|------------------------|-----------------------|----------------|---------------|-------------|-----------------------|------------------|
|            | Personal philanthropy  |                       |                |               |             |                       |                  |
|            |                        |                       |                |               |             |                       |                  |
| RIBUTION   | S                      |                       |                |               |             |                       |                  |
| Start Date | 10/29/2020 *           | End Date              | 10/29/2021 *   | Apply Dates   |             | Ex                    | port to Excel [] |
|            |                        |                       |                |               |             |                       |                  |
| to -       |                        | INVESTED -            | NAME -         | QUANTITY -    | value -     | Collans.              | 2                |
|            | 10/18/2021             | 10/25/2021            | Roku Inc       | 100.00        | \$33,386.43 | Accepted and Invested | 1                |
| 1106260    |                        |                       |                |               | \$27.048.20 | Accepted and invested |                  |
| 1106260    | 6/30/2021              | 7/8/2023              | Microsoft Corp | 100.00        | 527,048.20  |                       |                  |
|            | 6/30/2021<br>2/12/2021 | 7/8/2021              | Microsoft Corp | 100.00 200.00 | \$48,803.00 | Accepted and invested |                  |